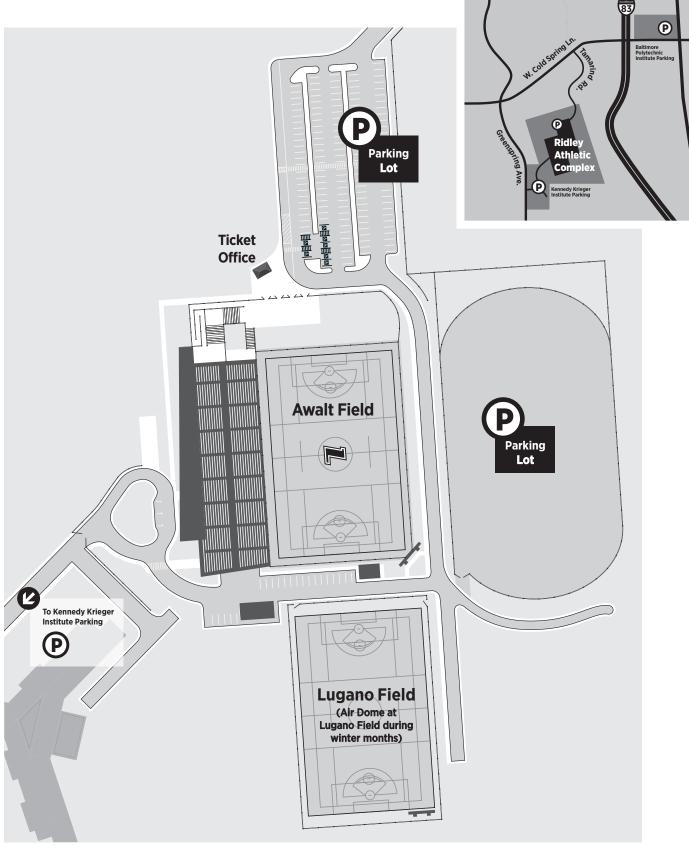

# RIDLEY ATHLETIC COMPLEX

## LEVEL 1

Locker Rooms Officials Grey Locker Room Officials Green Locker Room Visitors Grey Locker Room Equipment Room Golf Team Practice Facility Campus Police Men's Soccer Locker Room Women's Soccer Locker Room Women's Lacrosse Locker Room Men's Lacrosse Locker Room Sports Medicine Visitors Treatment Area

### LEVEL 2

Athletics Offices Conference Room Men's Coaches Locker Rooms Women's Coaches Locker Rooms Media/Film Room Weight Room

### LEVEL 3

Spectator Concourse Diane Geppi-Aikens Lobby Concessions Merchandise Booth Guest Relations

#### LEVEL 4

Donor Suite Broadcast Booth Press Box Event Management Media Booth Broadcast Booth Green Broadcast Booth White President's Suite The Greyhound Suite LEVEL 4

Automated External DefibrillatorCall Box