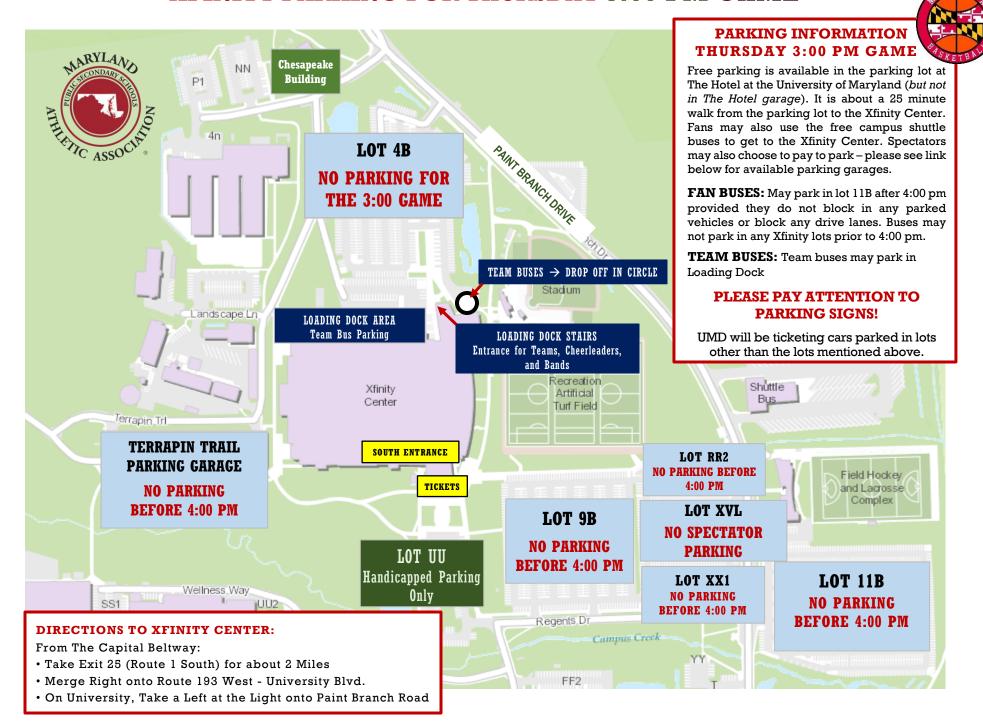

### XFINITY PARKING FOR THURSDAY 3:00 PM GAME

\*\*Please refer to the parking instructions on the 3 pages that follow. Parking for the 3 PM Thursday game is different than for all other games.\*\*