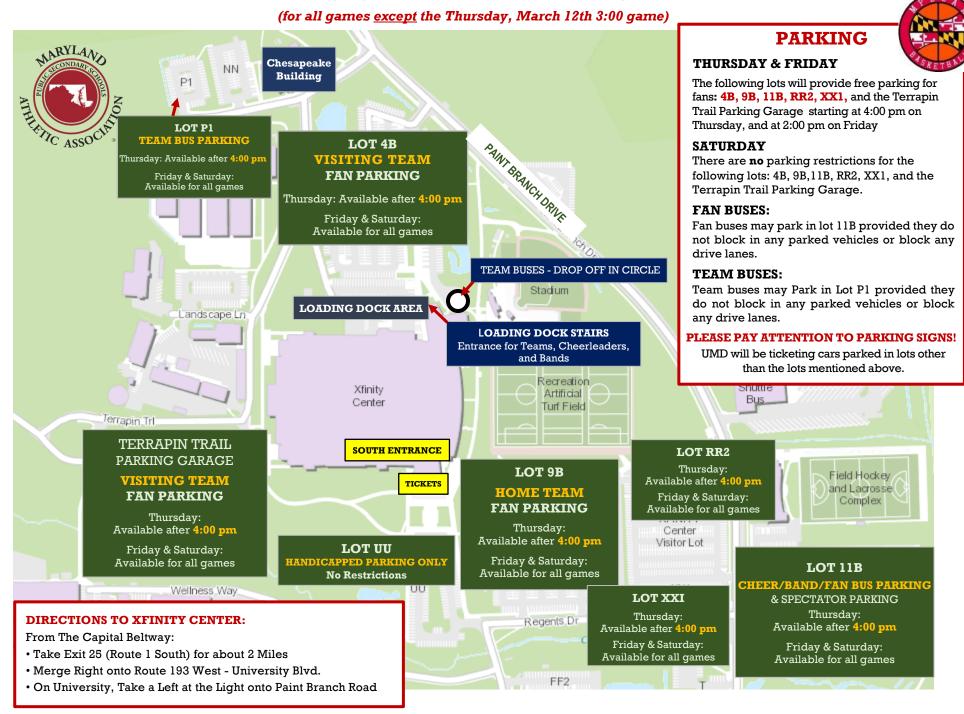

\*\*Please refer to the parking instructions on the 3 pages that follow. Parking for the 3 PM Thursday game is different than for all other games.\*\*

## 2020 XFINITY PARKING