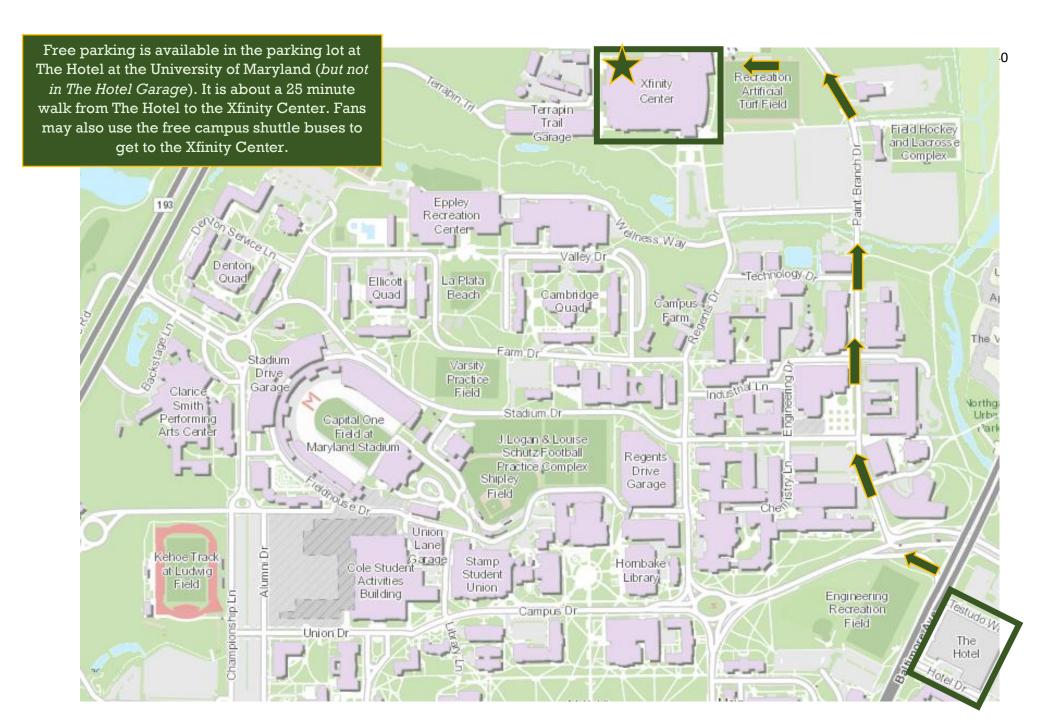

## 2020 XFINITY PARKING

#### DIRECTIONS

#### From the I-95/I-495 Capital Beltway:

- ~ Take Exit 25 (US Rte. 1- South) for approximately one mile.
- ~ Bear right onto MD Rte. 193 West (University Boulevard).
- ~ Follow one mile and turn left at light onto Paint Branch Parkway.
- ~ Follow the signage to Xfinity Center.