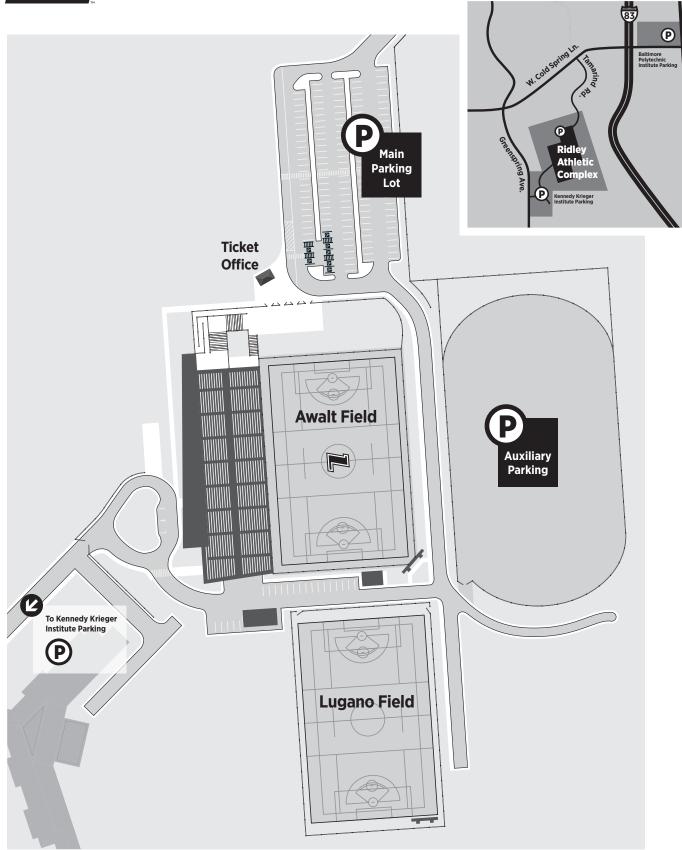

## LOYOLA UNIVERSITY MARYLAND

# RIDLEY ATHLETIC COMPLEX





# RIDLEY ATHLETIC COMPLEX

#### LEVEL 1

Locker Rooms
Officials Grey Locker Room
Officials Green Locker Room
Visitors Grey Locker Room
Visitors Green Locker Room
Equipment Room
Campus Police
Men's Soccer Locker Room
Women's Soccer Locker Room
Women's Lacrosse Locker Room
Men's Lacrosse Locker Room
Sports Medicine
Visitors Treatment Area

# LEVEL 2

Athletics Offices
Conference Room
Men's Coaches Locker Rooms
Women's Coaches Locker Rooms
Media/Film Room
Weight Room

#### LEVEL 3

Spectator Concourse Third Floor Lobby Concessions Merchandise Booth Guest Relations

## LEVEL 4

Donor Suite
Broadcast Booth
Press Box
Event Management Media Booth
Broadcast Booth Green
Broadcast Booth White
President's Suite
The Greyhound Suite

LEVEL 4

Automated External Defibrillator