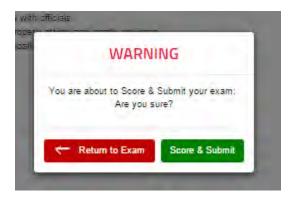

You will see the following "Warning" pop up. Click on the "Score & Submit" button if you are sure you have answered and reviewed all of your questions.

You will then see your results and the Rule References of any questions you have missed. You can click on the **"To Dashboard"** button. You will also receive an email with your Score and Rule Reference listed for you to review in the Rules Book.