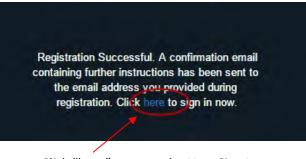

**Local Association** – Enter the name of your Local Chapter(s)/Association(s).

Once all your information is complete **Click "Finish"** 

Enter your local board association name or abbreviation.

You will then see the following message on your screen and you will receive an email regarding your Account Creation.

Click "here" to go to the User Sign In.