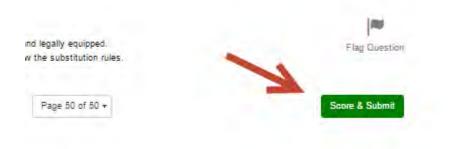

B) Remove the offender, award a penalty stroke and the offending team plays short.

C) Remove the offender and the head coach only.

Once you have answered all the questions on the exam, you will Click on "Score & Submit"